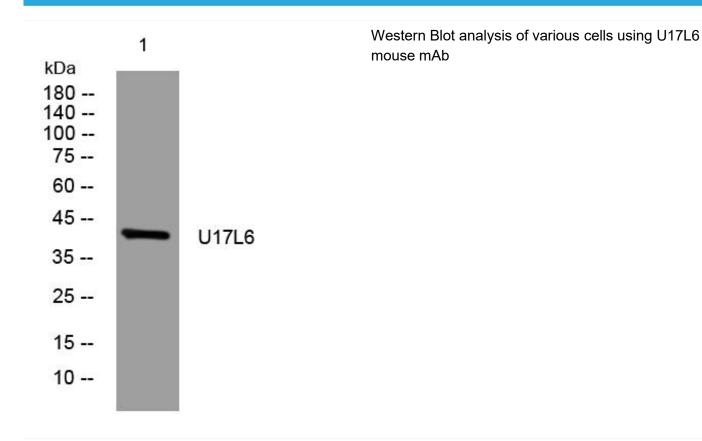

Synonyms                            |                                                                                                                      |
| Storage Stability Synonyms Observed Band              | -20°C/1 year                                                                                                         |
| Storage Stability Synonyms Observed Band Cell Pathway | -20°C/1 year                                                                                                         |

Nanjing BYabscience technology Co.,Ltd





matters needing attention

Avoid repeated freezing and thawing!

**Usage suggestions** 

This product can be used in immunological reaction related experiments. For more information, please consult technical personnel.

## **Products Images**