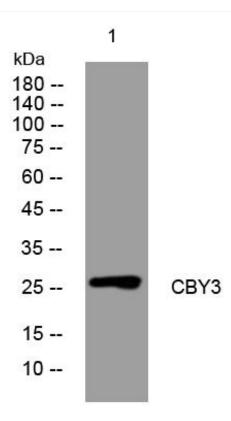

## **Products Images**

Western Blot analysis of various cells using CBY3 mouse mAb

Nanjing BYabscience technology Co.,Ltd