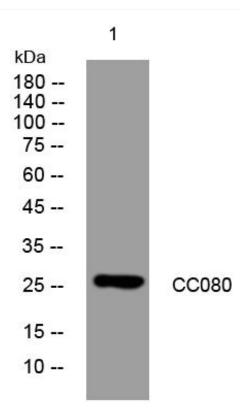

## **Products Images**

Western Blot analysis of various cells using CC080 mouse mAb

Nanjing BYabscience technology Co.,Ltd