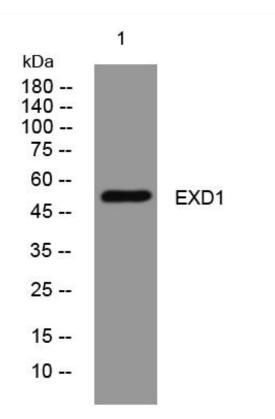

## **Products Images**

Western Blot analysis of various cells using EXD1 mouse mAb

Nanjing BYabscience technology Co.,Ltd