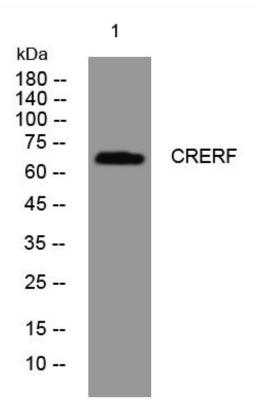

## **Products Images**

Western Blot analysis of various cells using CRERF mouse mAb

Nanjing BYabscience technology Co.,Ltd