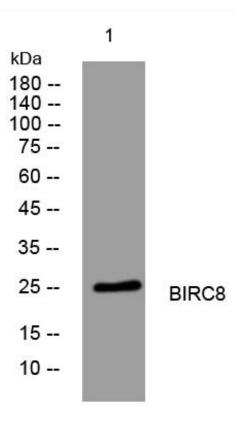

## **Products Images**

Western Blot analysis of various cells using BIRC8 mouse mAb

Nanjing BYabscience technology Co.,Ltd