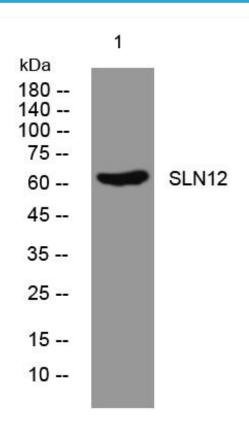

## **Products Images**

Western Blot analysis of various cells using SLN12 mouse mAb