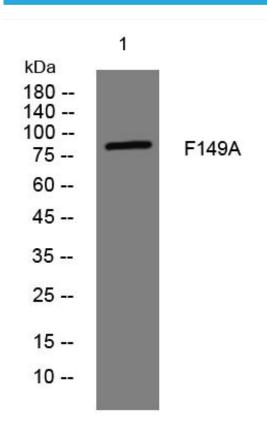

## F149A mouse mAb

| Catalog No                                                                                                   | BYmab-08234                                                                                                                                      |
|--------------------------------------------------------------------------------------------------------------|--------------------------------------------------------------------------------------------------------------------------------------------------|
| Isotype                                                                                                      | IgG                                                                                                                                              |
| Reactivity                                                                                                   | Human; Mouse                                                                                                                                     |
| Applications                                                                                                 | WB                                                                                                                                               |
| Gene Name                                                                                                    | FAM149A MST119                                                                                                                                   |
| Protein Name                                                                                                 | F149A                                                                                                                                            |
| Immunogen                                                                                                    | Synthesized peptide derived from human F149A AA range: 347-397                                                                                   |
| Specificity                                                                                                  | This antibody detects endogenous levels of F149A at Human/Mouse                                                                                  |
| Formulation                                                                                                  | Liquid in PBS containing 50% glycerol, 0.5% BSA and 0.349% sodium azide.                                                                         |
| Source                                                                                                       | Monoclonal, Mouse,IgG                                                                                                                            |
| Purification                                                                                                 | The antibody was affinity-purified from mouse antiserum by affinity-chromatography using epitope-specific immunogen.                             |
| Dilution                                                                                                     | WB 1:500-2000                                                                                                                                    |
| Concentration                                                                                                | 1 mg/ml                                                                                                                                          |
|                                                                                                              |                                                                                                                                                  |
| Purity                                                                                                       | ≥90%                                                                                                                                             |
| Purity Storage Stability                                                                                     | ≥90%<br>-20°C/1 year                                                                                                                             |
|                                                                                                              |                                                                                                                                                  |
| Storage Stability                                                                                            | -20°C/1 year                                                                                                                                     |
| Storage Stability Synonyms                                                                                   | -20°C/1 year Protein FAM149A                                                                                                                     |
| Storage Stability Synonyms Observed Band                                                                     | -20°C/1 year Protein FAM149A                                                                                                                     |
| Storage Stability Synonyms Observed Band Cell Pathway                                                        | -20°C/1 year Protein FAM149A 85kD                                                                                                                |
| Storage Stability Synonyms Observed Band Cell Pathway Tissue Specificity                                     | -20°C/1 year  Protein FAM149A  85kD  Brain,Heart,  sequence caution:Translation N-terminally extended.,similarity:Belongs to the                 |
| Storage Stability Synonyms Observed Band Cell Pathway Tissue Specificity Function                            | -20°C/1 year  Protein FAM149A  85kD  Brain,Heart,  sequence caution:Translation N-terminally extended.,similarity:Belongs to the                 |
| Storage Stability Synonyms Observed Band Cell Pathway Tissue Specificity Function Background matters needing | -20°C/1 year  Protein FAM149A  85kD  Brain,Heart,  sequence caution:Translation N-terminally extended.,similarity:Belongs to the FAM149 family., |

## **Products Images**

Western Blot analysis of various cells using F149A mouse mAb