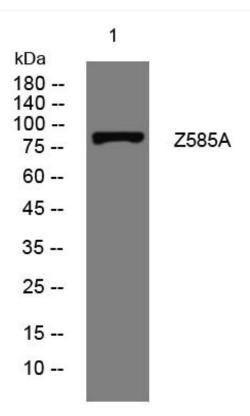

## **Products Images**

Western Blot analysis of various cells using Z585A mouse mAb

Nanjing BYabscience technology Co.,Ltd