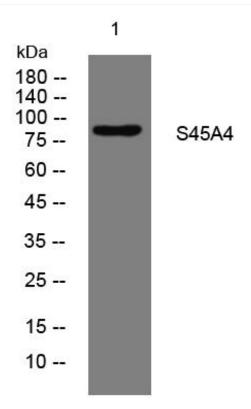

## S45A4 mouse mAb

| Catalog No                | BYmab-08211                                                                                                                       |
|---------------------------|-----------------------------------------------------------------------------------------------------------------------------------|
| Isotype                   | lgG                                                                                                                               |
| Reactivity                | Human; Mouse                                                                                                                      |
| Applications              | WB                                                                                                                                |
| Gene Name                 | SLC45A4 KIAA1126                                                                                                                  |
| Protein Name              | S45A4                                                                                                                             |
| Immunogen                 | Synthesized peptide derived from human S45A4 AA range: 60-110                                                                     |
| Specificity               | This antibody detects endogenous levels of S45A4 at Human/Mouse                                                                   |
| Formulation               | Liquid in PBS containing 50% glycerol, 0.5% BSA and 0.326% sodium azide.                                                          |
| Source                    | Monoclonal, Mouse,IgG                                                                                                             |
| Purification              | The antibody was affinity-purified from mouse antiserum by affinity-chromatography using epitope-specific immunogen.              |
| Dilution                  | WB 1:500-2000                                                                                                                     |
| Concentration             | 1 mg/ml                                                                                                                           |
| Purity                    | ≥90%                                                                                                                              |
| Storage Stability         | -20°C/1 year                                                                                                                      |
| Synonyms                  | Solute carrier family 45 member 4                                                                                                 |
| Observed Band             | 85kD                                                                                                                              |
| Cell Pathway              | Membrane ; Multi-pass membrane protein .                                                                                          |
| Tissue Specificity        | Brain,Pancreas,Testis,                                                                                                            |
| Function                  | similarity:Belongs to the glycoside-pentoside-hexuronide (GPH) cation symporter transporter (TC 2.A.2) family.,                   |
| Background                |                                                                                                                                   |
| matters needing attention | Avoid repeated freezing and thawing!                                                                                              |
| Usage suggestions         | This product can be used in immunological reaction related experiments. For more information, please consult technical personnel. |
|                           |                                                                                                                                   |

## **Products Images**

Western Blot analysis of various cells using S45A4 mouse mAb

Nanjing BYabscience technology Co.,Ltd