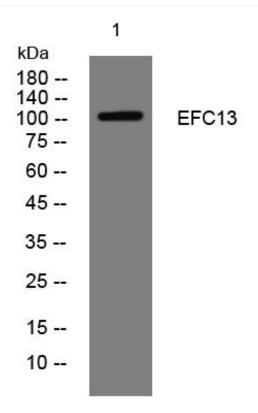

## **Products Images**

Western Blot analysis of various cells using EFC13 mouse mAb

Nanjing BYabscience technology Co.,Ltd