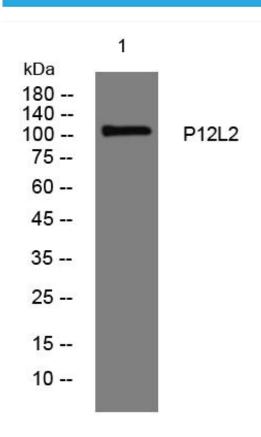

## **Products Images**

Western Blot analysis of various cells using P12L2 mouse mAb