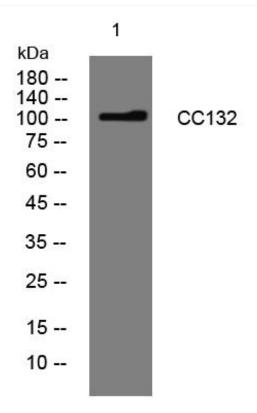

## **Products Images**

Western Blot analysis of various cells using CC132 mouse mAb

Nanjing BYabscience technology Co.,Ltd