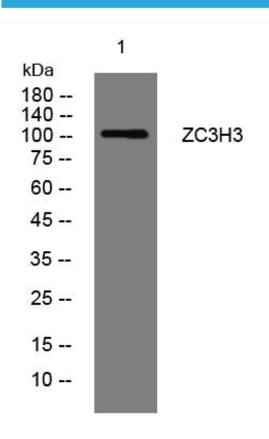

## **Products Images**

Western Blot analysis of various cells using ZC3H3 mouse mAb