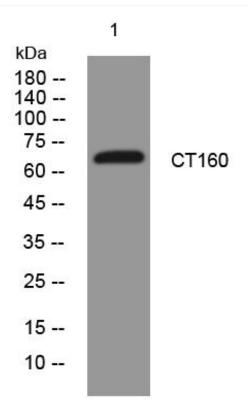

## CT160 mouse mAb

| Catalog No                | BYmab-08077                                                                                                                       |
|---------------------------|-----------------------------------------------------------------------------------------------------------------------------------|
| Isotype                   | lgG                                                                                                                               |
| Reactivity                | Human; Mouse                                                                                                                      |
| Applications              | WB                                                                                                                                |
| Gene Name                 | C20orf160                                                                                                                         |
| Protein Name              | CT160                                                                                                                             |
| Immunogen                 | Synthesized peptide derived from human CT160 AA range: 147-197                                                                    |
| Specificity               | This antibody detects endogenous levels of CT160 at Human/Mouse                                                                   |
| Formulation               | Liquid in PBS containing 50% glycerol, 0.5% BSA and 0.192% sodium azide.                                                          |
| Source                    | Monoclonal, Mouse,IgG                                                                                                             |
| Purification              | The antibody was affinity-purified from mouse antiserum by affinity-chromatography using epitope-specific immunogen.              |
| Dilution                  | WB 1:500-2000                                                                                                                     |
| Concentration             | 1 mg/ml                                                                                                                           |
| Purity                    | ≥90%                                                                                                                              |
| Storage Stability         | -20°C/1 year                                                                                                                      |
| Synonyms                  | Uncharacterized protein C20orf160                                                                                                 |
| Observed Band             | 65kD                                                                                                                              |
| Cell Pathway              |                                                                                                                                   |
| Tissue Specificity        | Small intestine,                                                                                                                  |
| Function                  |                                                                                                                                   |
| Background                |                                                                                                                                   |
| matters needing attention | Avoid repeated freezing and thawing!                                                                                              |
| Usage suggestions         | This product can be used in immunological reaction related experiments. For more information, please consult technical personnel. |
|                           |                                                                                                                                   |

## **Products Images**

Western Blot analysis of various cells using CT160 mouse mAb

Nanjing BYabscience technology Co.,Ltd