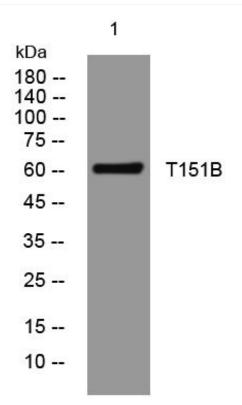

## **Products Images**

Western Blot analysis of various cells using T151B mouse mAb

Nanjing BYabscience technology Co.,Ltd