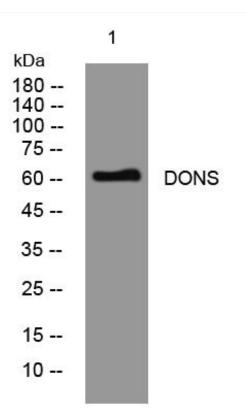

## **Products Images**

Western Blot analysis of various cells using DONS mouse mAb

Nanjing BYabscience technology Co.,Ltd