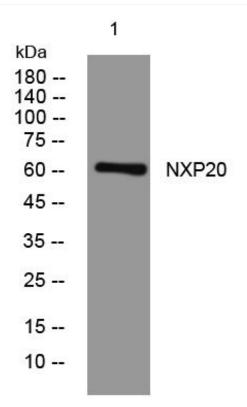

## **Products Images**

Western Blot analysis of various cells using NXP20 mouse mAb

Nanjing BYabscience technology Co.,Ltd