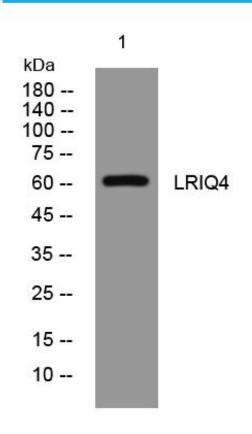

## **Products Images**

Western Blot analysis of various cells using LRIQ4 mouse mAb