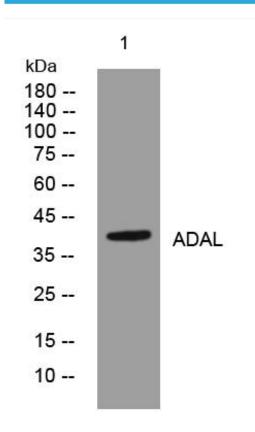

## **Products Images**

Western Blot analysis of various cells using ADAL mouse mAb