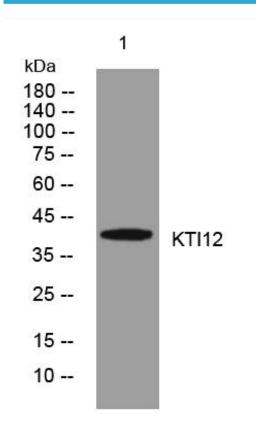

## **Products Images**

Western Blot analysis of various cells using KTI12 mouse mAb