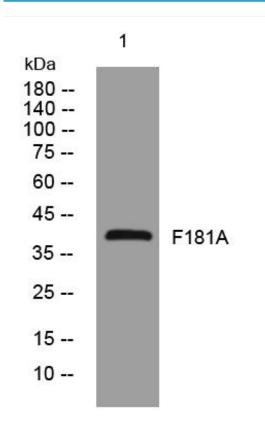

## **Products Images**

Western Blot analysis of various cells using F181A mouse mAb