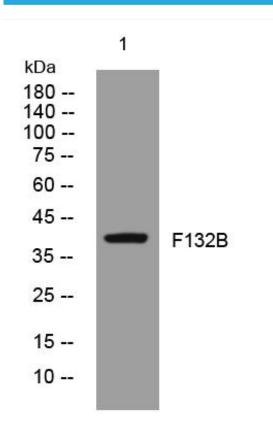

## **Products Images**

Western Blot analysis of various cells using F132B mouse mAb