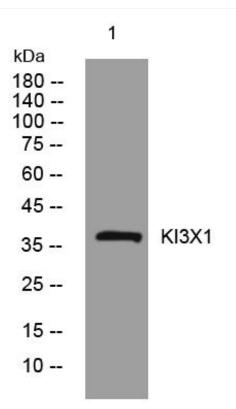

## **Products Images**

Western Blot analysis of various cells using KI3X1 mouse mAb

Nanjing BYabscience technology Co.,Ltd