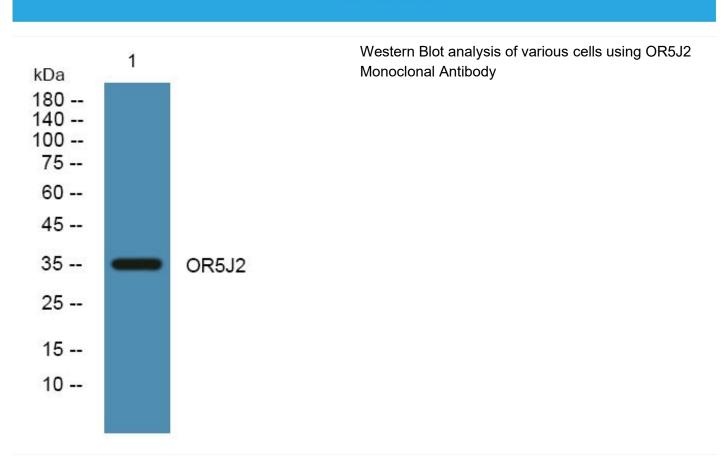

## **OR5J2 Monoclonal Antibody**

| Catalog No                      | BYmab-07618                                                                                                                              |
|---------------------------------|------------------------------------------------------------------------------------------------------------------------------------------|
| Isotype                         | IgG                                                                                                                                      |
| Reactivity                      | Human;Rat;Mouse;                                                                                                                         |
| Applications                    | WB                                                                                                                                       |
| Gene Name                       | OR5J2                                                                                                                                    |
| Protein Name                    | Olfactory receptor 5J2 (Olfactory receptor OR11-266)                                                                                     |
| Immunogen                       | Synthesized peptide derived from human protein . at AA range: 220-300                                                                    |
| Specificity                     | OR5J2 Monoclonal Antibody detects endogenous levels of protein.                                                                          |
| Formulation                     | Liquid in PBS containing 50% glycerol, and 0.02% sodium azide.                                                                           |
| Source                          | Monoclonal, Mouse,IgG                                                                                                                    |
| Purification                    | The antibody was affinity-purified from mouse antiserum by affinity-chromatography using epitope-specific immunogen.                     |
| Dilution                        | WB 1:500-2000                                                                                                                            |
| Concentration                   | 1 mg/ml                                                                                                                                  |
| Purity                          | ≥90%                                                                                                                                     |
| Storage Stability               | -20°C/1 year                                                                                                                             |
| Synonyms                        |                                                                                                                                          |
| Observed Band                   | 34kD                                                                                                                                     |
|                                 |                                                                                                                                          |
| Cell Pathway                    | Cell membrane; Multi-pass membrane protein.                                                                                              |
| Cell Pathway Tissue Specificity | Cell membrane; Multi-pass membrane protein.                                                                                              |
|                                 | Cell membrane; Multi-pass membrane protein.  function:Odorant receptor .,similarity:Belongs to the G-protein coupled receptor 1 family., |