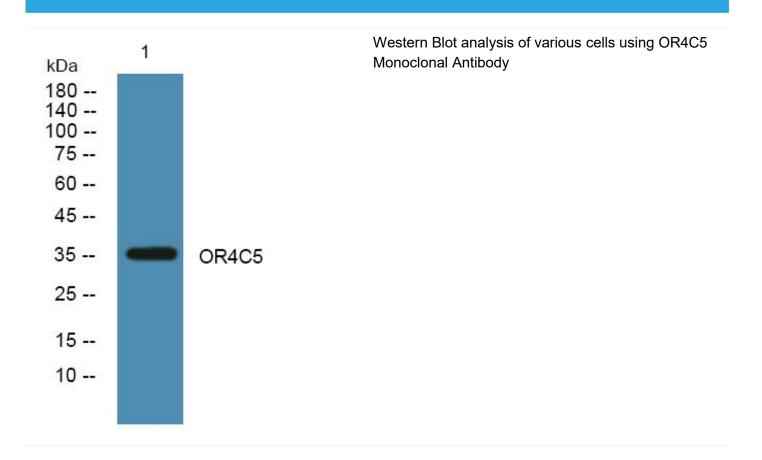

## **OR4C5 Monoclonal Antibody**

| Catalog No                                                     | BYmab-07613                                                                                                          |
|----------------------------------------------------------------|----------------------------------------------------------------------------------------------------------------------|
| Isotype                                                        | lgG                                                                                                                  |
| Reactivity                                                     | Human;Rat;Mouse;                                                                                                     |
| Applications                                                   | WB                                                                                                                   |
| Gene Name                                                      | OR4C5                                                                                                                |
| Protein Name                                                   | Olfactory receptor 4C5 (Olfactory receptor OR11-99)                                                                  |
| Immunogen                                                      | Synthesized peptide derived from human protein . at AA range: 50-130                                                 |
| Specificity                                                    | OR4C5 Monoclonal Antibody detects endogenous levels of protein.                                                      |
| Formulation                                                    | Liquid in PBS containing 50% glycerol, and 0.02% sodium azide.                                                       |
| Source                                                         | Monoclonal, Mouse,IgG                                                                                                |
| Purification                                                   | The antibody was affinity-purified from mouse antiserum by affinity-chromatography using epitope-specific immunogen. |
| Dilution                                                       | WB 1:500-2000                                                                                                        |
| Concentration                                                  | 1 mg/ml                                                                                                              |
|                                                                |                                                                                                                      |
| Purity                                                         | ≥90%                                                                                                                 |
| Purity<br>Storage Stability                                    | ≥90%<br>-20°C/1 year                                                                                                 |
| -                                                              |                                                                                                                      |
| Storage Stability                                              |                                                                                                                      |
| Storage Stability Synonyms                                     | -20°C/1 year                                                                                                         |
| Storage Stability<br>Synonyms<br>Observed Band                 | -20°C/1 year<br>35kD                                                                                                 |
| Storage Stability<br>Synonyms<br>Observed Band<br>Cell Pathway | -20°C/1 year<br>35kD                                                                                                 |

## **Products Images**

Nanjing BYabscience technology Co.,Ltd