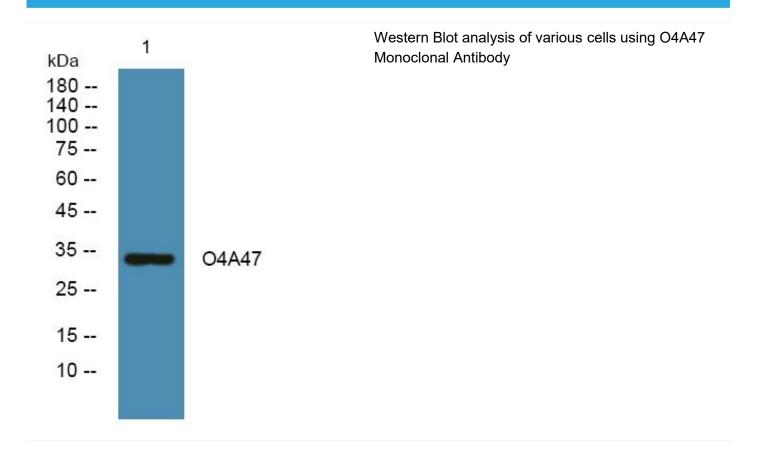

## O4A47 Monoclonal Antibody

| Catalog No         | BYmab-07612                                                                                                                               |
|--------------------|-------------------------------------------------------------------------------------------------------------------------------------------|
| Isotype            | lgG                                                                                                                                       |
| Reactivity         | Human;Rat;Mouse;                                                                                                                          |
| Applications       | WB                                                                                                                                        |
| Gene Name          | OR4A47                                                                                                                                    |
| Protein Name       | Olfactory receptor 4A47 (Olfactory receptor OR11-113)                                                                                     |
| Immunogen          | Synthesized peptide derived from human protein . at AA range: 160-240                                                                     |
| Specificity        | O4A47 Monoclonal Antibody detects endogenous levels of protein.                                                                           |
| Formulation        | Liquid in PBS containing 50% glycerol, and 0.02% sodium azide.                                                                            |
| Source             | Monoclonal, Mouse,IgG                                                                                                                     |
| Purification       | The antibody was affinity-purified from mouse antiserum by affinity-chromatography using epitope-specific immunogen.                      |
| Dilution           | WB 1:500-2000                                                                                                                             |
| Concentration      | 1 mg/ml                                                                                                                                   |
| Purity             | ≥90%                                                                                                                                      |
| Storage Stability  | -20°C/1 year                                                                                                                              |
| Synonyms           |                                                                                                                                           |
| Observed Band      | 33kD                                                                                                                                      |
| Cell Pathway       | Cell membrane; Multi-pass membrane protein.                                                                                               |
| <b>T</b>           |                                                                                                                                           |
| Tissue Specificity |                                                                                                                                           |
| Function           | caution:Could be the product of a pseudogene.,function:Odorant receptor .,similarity:Belongs to the G-protein coupled receptor 1 family., |

## **Products Images**

Nanjing BYabscience technology Co.,Ltd