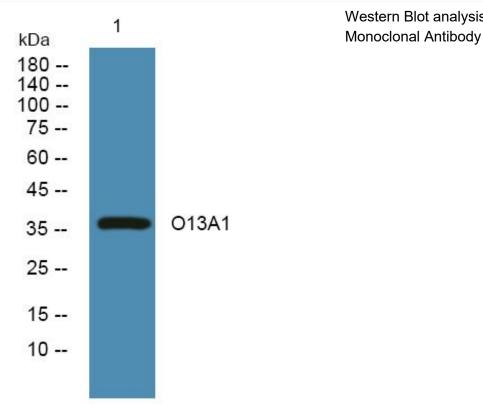

## **Products Images**

Western Blot analysis of various cells using O13A1 Monoclonal Antibody

Nanjing BYabscience technology Co.,Ltd

## O13A1 Monoclonal Antibody

| Catalog No                 | BYmab-07598                                                                                                          |
|----------------------------|----------------------------------------------------------------------------------------------------------------------|
| Isotype                    | IgG                                                                                                                  |
| Reactivity                 | Human;Rat;Mouse;                                                                                                     |
| Applications               | WB                                                                                                                   |
| Gene Name                  | OR13A1                                                                                                               |
| Protein Name               | Olfactory receptor 13A1 (Olfactory receptor OR10-3)                                                                  |
| Immunogen                  | Synthesized peptide derived from human protein . at AA range: 190-270                                                |
| Specificity                | O13A1 Monoclonal Antibody detects endogenous levels of protein.                                                      |
| Formulation                | Liquid in PBS containing 50% glycerol, and 0.02% sodium azide.                                                       |
| Source                     | Monoclonal, Mouse,IgG                                                                                                |
| Purification               | The antibody was affinity-purified from mouse antiserum by affinity-chromatography using epitope-specific immunogen. |
| Dilution                   | WB 1:500-2000                                                                                                        |
| Concentration              | 1 mg/ml                                                                                                              |
| Purity                     | ≥90%                                                                                                                 |
| Storage Stability          | -20°C/1 year                                                                                                         |
| Synonyms                   |                                                                                                                      |
|                            |                                                                                                                      |
| Observed Band              | 36kD                                                                                                                 |
| Observed Band Cell Pathway | 36kD  Cell membrane; Multi-pass membrane protein.                                                                    |
|                            |                                                                                                                      |
| Cell Pathway               | Cell membrane; Multi-pass membrane protein.                                                                          |