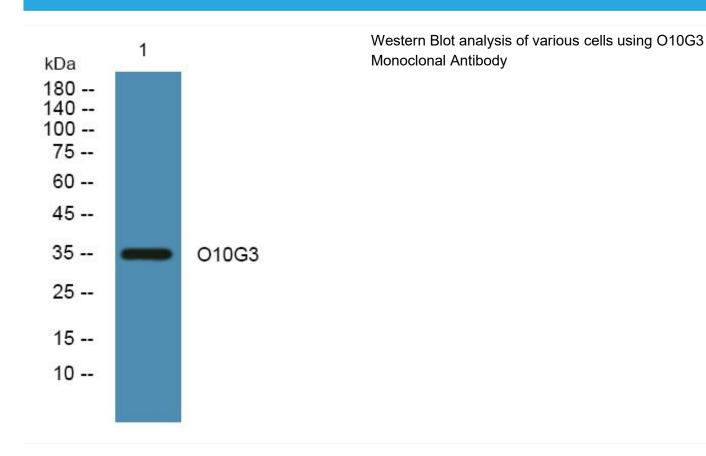

## O10G3 Monoclonal Antibody

| Catalog No                          | DV 1.0770                                                                                                            |
|-------------------------------------|----------------------------------------------------------------------------------------------------------------------|
|                                     | BYmab-07569                                                                                                          |
| Isotype                             | IgG                                                                                                                  |
| Reactivity                          | Human;Rat;Mouse;                                                                                                     |
| Applications                        | WB                                                                                                                   |
| Gene Name                           | OR10G3                                                                                                               |
| Protein Name                        | Olfactory receptor 10G3 (Olfactory receptor OR14-40)                                                                 |
| Immunogen                           | Synthesized peptide derived from human protein . at AA range: 170-250                                                |
| Specificity                         | O10G3 Monoclonal Antibody detects endogenous levels of protein.                                                      |
| Formulation                         | Liquid in PBS containing 50% glycerol, and 0.02% sodium azide.                                                       |
| Source                              | Monoclonal, Mouse,IgG                                                                                                |
| Purification                        | The antibody was affinity-purified from mouse antiserum by affinity-chromatography using epitope-specific immunogen. |
| Dilution                            | WB 1:500-2000                                                                                                        |
| Concentration                       | 1 mg/ml                                                                                                              |
| Purity                              | ≥90%                                                                                                                 |
| _                                   |                                                                                                                      |
| Storage Stability                   | -20°C/1 year                                                                                                         |
| Storage Stability Synonyms          | -20°C/1 year                                                                                                         |
|                                     | -20°C/1 year  34kD                                                                                                   |
| Synonyms                            |                                                                                                                      |
| Synonyms Observed Band              | 34kD                                                                                                                 |
| Synonyms Observed Band Cell Pathway | 34kD                                                                                                                 |