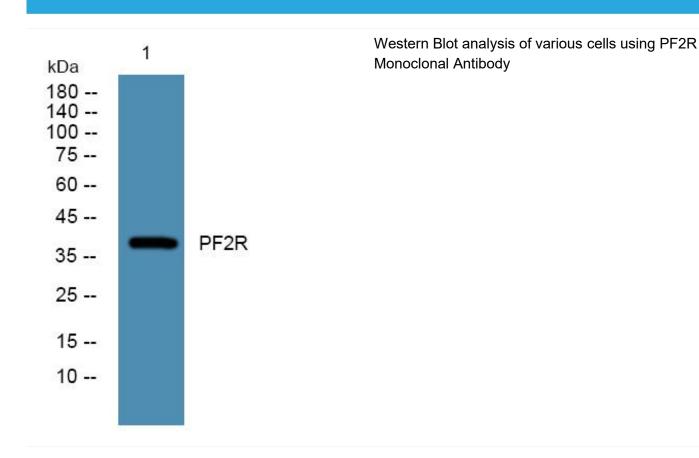

## PF2R Monoclonal Antibody

| Catalog No                                            | BYmab-07536                                                                                                          |
|-------------------------------------------------------|----------------------------------------------------------------------------------------------------------------------|
| Isotype                                               | IgG                                                                                                                  |
| Reactivity                                            | Human;Rat;Mouse                                                                                                      |
| Applications                                          | WB                                                                                                                   |
| Gene Name                                             | PTGFR                                                                                                                |
| Protein Name                                          | Prostaglandin F2-alpha receptor (PGF receptor) (PGF2-alpha receptor) (Prostanoid FP receptor)                        |
| Immunogen                                             | Synthesized peptide derived from human protein . at AA range: 40-120                                                 |
| Specificity                                           | PF2R Monoclonal Antibody detects endogenous levels of protein.                                                       |
| Formulation                                           | Liquid in PBS containing 50% glycerol, and 0.02% sodium azide.                                                       |
| Source                                                | Monoclonal, Mouse,IgG                                                                                                |
| Purification                                          | The antibody was affinity-purified from mouse antiserum by affinity-chromatography using epitope-specific immunogen. |
| Dilution                                              | WB 1:500-2000                                                                                                        |
| Concentration                                         | 1 mg/ml                                                                                                              |
| B 34                                                  |                                                                                                                      |
| Purity                                                | ≥90%                                                                                                                 |
| Storage Stability                                     | ≥90%<br>-20°C/1 year                                                                                                 |
|                                                       |                                                                                                                      |
| Storage Stability                                     |                                                                                                                      |
| Storage Stability Synonyms                            | -20°C/1 year                                                                                                         |
| Storage Stability Synonyms Observed Band              | -20°C/1 year<br>39kD                                                                                                 |
| Storage Stability Synonyms Observed Band Cell Pathway | -20°C/1 year  39kD  Cell membrane; Multi-pass membrane protein.                                                      |