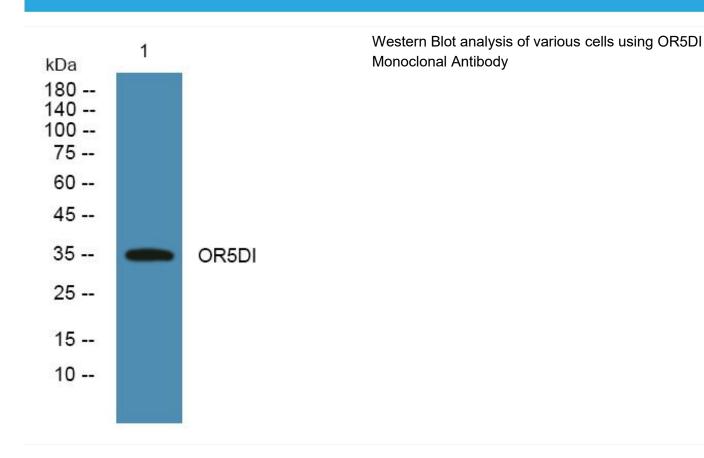

## **OR5DI Monoclonal Antibody**

| Catalog No                                                                          | BYmab-07502                                                                         |
|-------------------------------------------------------------------------------------|-------------------------------------------------------------------------------------|
| Isotype                                                                             | IgG                                                                                 |
| Reactivity                                                                          | Human;Rat;Mouse;                                                                    |
| Applications                                                                        | WB                                                                                  |
| Gene Name                                                                           | OR5D18                                                                              |
| Protein Name                                                                        | Olfactory receptor 5D18 (Olfactory receptor OR11-143) (Olfactory receptor OR11-152) |
| Immunogen                                                                           | Synthesized peptide derived from human protein . at AA range: 210-290               |
| Specificity                                                                         | OR5DI Monoclonal Antibody detects endogenous levels of protein.                     |
| Formulation                                                                         | Liquid in PBS containing 50% glycerol, and 0.02% sodium azide.                      |
| Source                                                                              | Monoclonal, Mouse,IgG                                                               |
| Purification                                                                        | The antibody was affinity-purified from mouse antiserum by                          |
| rumcation                                                                           | affinity-chromatography using epitope-specific immunogen.                           |
| Dilution                                                                            | affinity-chromatography using epitope-specific immunogen. WB 1:500-2000             |
|                                                                                     |                                                                                     |
| Dilution                                                                            | WB 1:500-2000                                                                       |
| Dilution  Concentration                                                             | WB 1:500-2000<br>1 mg/ml                                                            |
| Dilution  Concentration  Purity                                                     | WB 1:500-2000  1 mg/ml ≥90%                                                         |
| Dilution  Concentration  Purity  Storage Stability                                  | WB 1:500-2000  1 mg/ml ≥90%                                                         |
| Dilution  Concentration  Purity  Storage Stability  Synonyms                        | WB 1:500-2000  1 mg/ml ≥90% -20°C/1 year                                            |
| Dilution Concentration Purity Storage Stability Synonyms Observed Band              | WB 1:500-2000  1 mg/ml ≥90% -20°C/1 year  34kD                                      |
| Dilution Concentration Purity Storage Stability Synonyms Observed Band Cell Pathway | WB 1:500-2000  1 mg/ml ≥90% -20°C/1 year  34kD                                      |

## **Products Images**