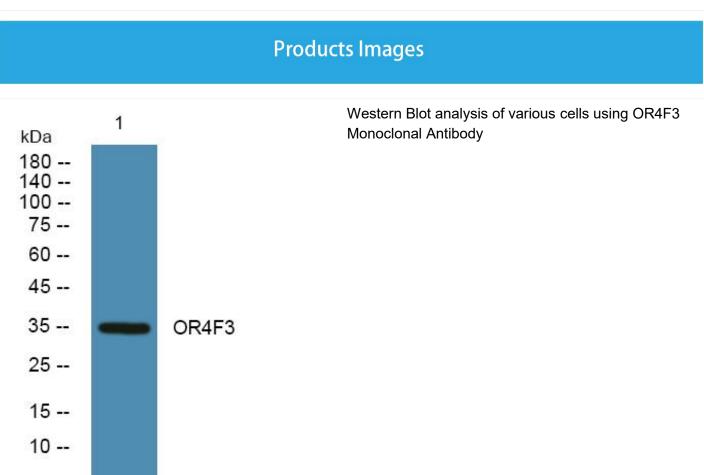

## **OR4F3 Monoclonal Antibody**

| Catalog No                  | BYmab-07484                                                                                                          |
|-----------------------------|----------------------------------------------------------------------------------------------------------------------|
| Isotype                     | IgG                                                                                                                  |
| Reactivity                  | Human;Rat;Mouse;                                                                                                     |
| Applications                | WB                                                                                                                   |
| Gene Name                   | OR4F3; OR4F16; OR4F29                                                                                                |
| Protein Name                | Olfactory receptor 4F3/4F16/4F29 (Olfactory receptor OR1-1)                                                          |
| Immunogen                   | Synthesized peptide derived from human protein . at AA range: 220-300                                                |
| Specificity                 | OR4F3 Monoclonal Antibody detects endogenous levels of protein.                                                      |
| Formulation                 | Liquid in PBS containing 50% glycerol, and 0.02% sodium azide.                                                       |
| Source                      | Monoclonal, Mouse,IgG                                                                                                |
| Purification                | The antibody was affinity-purified from mouse antiserum by affinity-chromatography using epitope-specific immunogen. |
| Dilution                    | WB 1:500-2000                                                                                                        |
| Concentration               | 1 mg/ml                                                                                                              |
| Purity                      | ≥90%                                                                                                                 |
| Storage Stability           | -20°C/1 year                                                                                                         |
| Synonyms                    |                                                                                                                      |
| Observed Band               | 34kD                                                                                                                 |
| Cell Pathway                |                                                                                                                      |
|                             | Cell membrane; Multi-pass membrane protein.                                                                          |
| Tissue Specificity          | Cell membrane; Multi-pass membrane protein. Pooled,                                                                  |
| Tissue Specificity Function |                                                                                                                      |