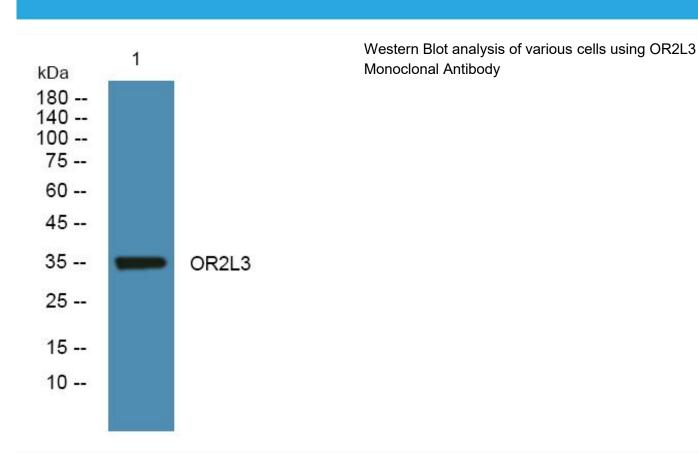

## OR2L3 Monoclonal Antibody

| Catalog No                       | BYmab-07466                                                                                                                              |
|----------------------------------|------------------------------------------------------------------------------------------------------------------------------------------|
| Isotype                          | IgG                                                                                                                                      |
| Reactivity                       | Human;Rat;Mouse;                                                                                                                         |
| Applications                     | WB                                                                                                                                       |
| Gene Name                        | OR2L3                                                                                                                                    |
| Protein Name                     | Olfactory receptor 2L3                                                                                                                   |
| Immunogen                        | Synthesized peptide derived from part region of human protein AA range: 241-291                                                          |
| Specificity                      | OR2L3 Monoclonal Antibody detects endogenous levels of protein.                                                                          |
| Formulation                      | Liquid in PBS containing 50% glycerol, and 0.02% sodium azide.                                                                           |
| Source                           | Monoclonal, Mouse,IgG                                                                                                                    |
| Purification                     | The antibody was affinity-purified from mouse antiserum by affinity-chromatography using epitope-specific immunogen.                     |
| Dilution                         | WB 1:500-2000                                                                                                                            |
| Concentration                    | 1 mg/ml                                                                                                                                  |
| Purity                           | ≥90%                                                                                                                                     |
| Storage Stability                | -20°C/1 year                                                                                                                             |
| Synonyms                         |                                                                                                                                          |
| Observed Band                    | 34kD                                                                                                                                     |
|                                  |                                                                                                                                          |
| Cell Pathway                     | Cell membrane; Multi-pass membrane protein.                                                                                              |
| Cell Pathway  Tissue Specificity | Cell membrane; Multi-pass membrane protein.                                                                                              |
|                                  | Cell membrane; Multi-pass membrane protein.  function:Odorant receptor .,similarity:Belongs to the G-protein coupled receptor 1 family., |