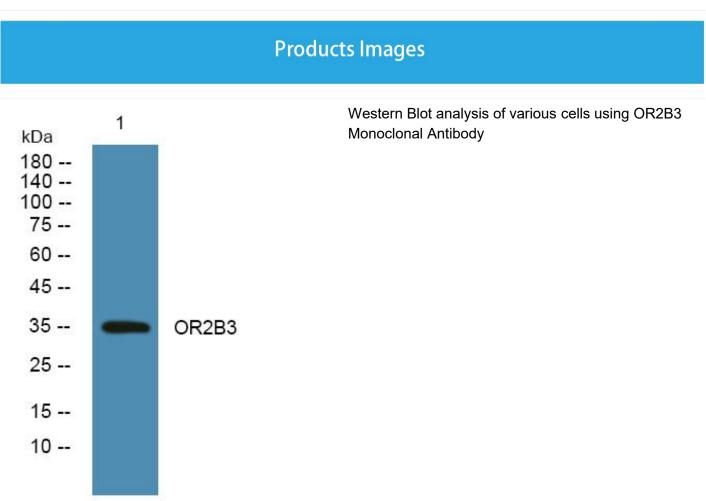

## **OR2B3 Monoclonal Antibody**

| Catalog No                          | BYmab-07461                                                                                                          |
|-------------------------------------|----------------------------------------------------------------------------------------------------------------------|
| Isotype                             | IgG                                                                                                                  |
| Reactivity                          | Human;Rat;Mouse;                                                                                                     |
| Applications                        | WB                                                                                                                   |
| Gene Name                           | OR2B3 OR2B3P                                                                                                         |
| Protein Name                        | Putative olfactory receptor 2B3 (Hs6M1-1) (Olfactory receptor OR6-14) (OR6-4) (Olfactory receptor 6-4)               |
| Immunogen                           | Synthesized peptide derived from part region of human protein                                                        |
| Specificity                         | OR2B3 Monoclonal Antibody detects endogenous levels of protein.                                                      |
| Formulation                         | Liquid in PBS containing 50% glycerol, and 0.02% sodium azide.                                                       |
| Source                              | Monoclonal, Mouse,IgG                                                                                                |
| Purification                        | The antibody was affinity-purified from mouse antiserum by affinity-chromatography using epitope-specific immunogen. |
| Dilution                            | WB 1:500-2000                                                                                                        |
| Concentration                       | 1 mg/ml                                                                                                              |
| Purity                              | ≥90%                                                                                                                 |
|                                     |                                                                                                                      |
| Storage Stability                   | -20°C/1 year                                                                                                         |
| Storage Stability Synonyms          | -20°C/1 year                                                                                                         |
|                                     | -20°C/1 year  34kD                                                                                                   |
| Synonyms                            |                                                                                                                      |
| Synonyms Observed Band              | 34kD                                                                                                                 |
| Synonyms Observed Band Cell Pathway | 34kD                                                                                                                 |