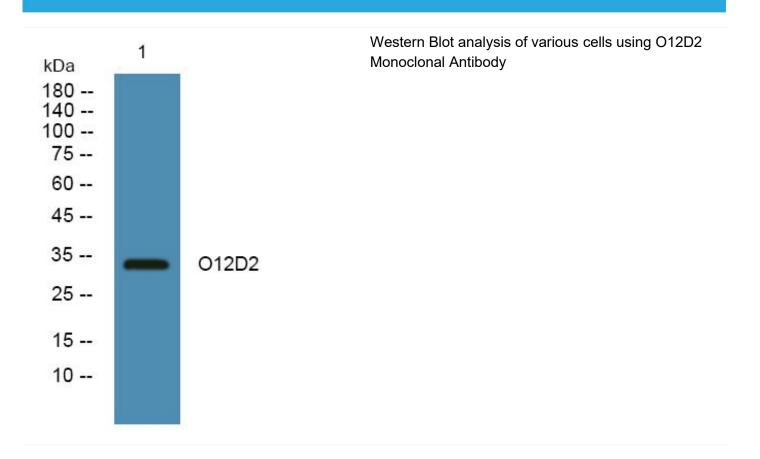

## O12D2 Monoclonal Antibody

| Catalog No         | BYmab-07444                                                                                                          |
|--------------------|----------------------------------------------------------------------------------------------------------------------|
| lsotype            | IgG                                                                                                                  |
| Reactivity         | Human;Rat;Mouse;                                                                                                     |
| Applications       | WB                                                                                                                   |
| Gene Name          | OR12D2                                                                                                               |
| Protein Name       | Olfactory receptor 12D2 (Hs6M1-20) (Olfactory receptor OR6-28)                                                       |
| Immunogen          | Synthesized peptide derived from part region of human protein                                                        |
| Specificity        | O12D2 Monoclonal Antibody detects endogenous levels of protein.                                                      |
| Formulation        | Liquid in PBS containing 50% glycerol, and 0.02% sodium azide.                                                       |
| Source             | Monoclonal, Mouse,IgG                                                                                                |
| Purification       | The antibody was affinity-purified from mouse antiserum by affinity-chromatography using epitope-specific immunogen. |
| Dilution           | WB 1:500-2000                                                                                                        |
| Concentration      | 1 mg/ml                                                                                                              |
| Purity             | ≥90%                                                                                                                 |
| Storage Stability  | -20°C/1 year                                                                                                         |
| Synonyms           |                                                                                                                      |
| Observed Band      | 33kD                                                                                                                 |
| Cell Pathway       | Cell membrane; Multi-pass membrane protein.                                                                          |
| Tissue Specificity | Cerebellum,                                                                                                          |
| Function           | function:Odorant receptor .,similarity:Belongs to the G-protein coupled receptor 1                                   |
|                    | family.,                                                                                                             |

## **Products Images**

Nanjing BYabscience technology Co.,Ltd