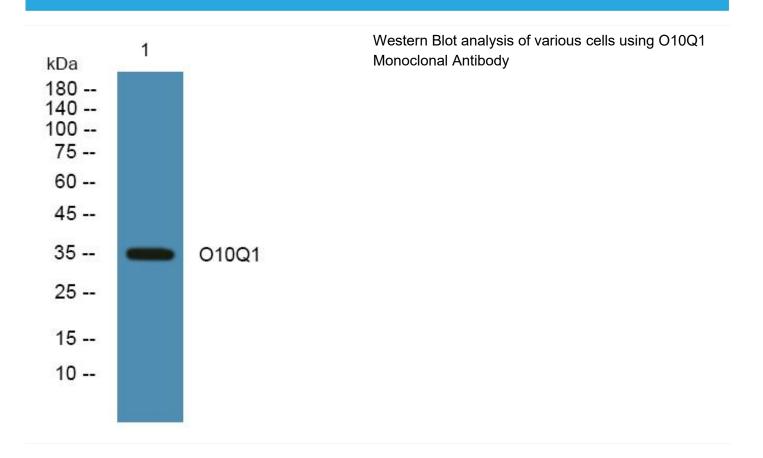

## O10Q1 Monoclonal Antibody

| Catalog No                                | BYmab-07442                                                                                                          |
|-------------------------------------------|----------------------------------------------------------------------------------------------------------------------|
| lsotype                                   | lgG                                                                                                                  |
| Reactivity                                | Human;Rat;Mouse;                                                                                                     |
| Applications                              | WB                                                                                                                   |
| Gene Name                                 | OR10Q1                                                                                                               |
| Protein Name                              | Olfactory receptor 10Q1 (Olfactory receptor OR11-233)                                                                |
| Immunogen                                 | Synthesized peptide derived from part region of human protein                                                        |
| Specificity                               | O10Q1 Monoclonal Antibody detects endogenous levels of protein.                                                      |
| Formulation                               | Liquid in PBS containing 50% glycerol, and 0.02% sodium azide.                                                       |
| Source                                    | Monoclonal, Mouse,IgG                                                                                                |
| Purification                              | The antibody was affinity-purified from mouse antiserum by affinity-chromatography using epitope-specific immunogen. |
| Dilution                                  | WB 1:500-2000                                                                                                        |
| Concentration                             | 1 mg/ml                                                                                                              |
| Purity                                    | ≥90%                                                                                                                 |
| Storage Stability                         | 00%0/4                                                                                                               |
| etorage etability                         | -20°C/1 year                                                                                                         |
| Synonyms                                  | -20°C/1 year                                                                                                         |
|                                           | -20°C/1 year<br>35kD                                                                                                 |
| Synonyms                                  |                                                                                                                      |
| Synonyms<br>Observed Band                 | 35kD                                                                                                                 |
| Synonyms<br>Observed Band<br>Cell Pathway | 35kD                                                                                                                 |

## **Products Images**

Nanjing BYabscience technology Co.,Ltd