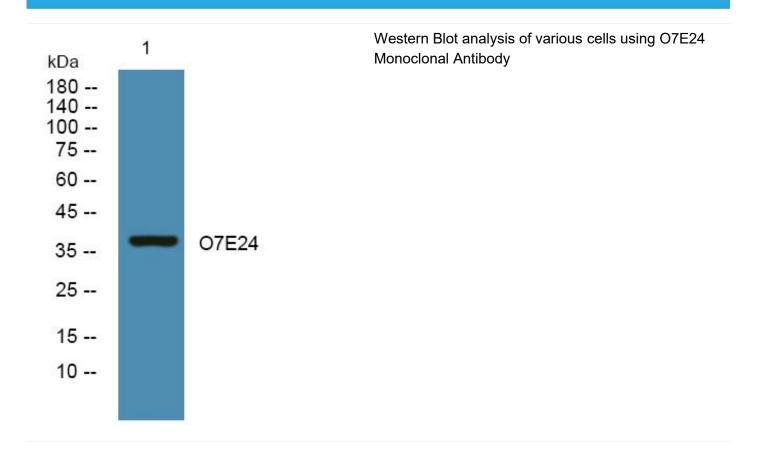

## O7E24 Monoclonal Antibody

| Catalog No                                                     | BYmab-07438                                                                                                          |
|----------------------------------------------------------------|----------------------------------------------------------------------------------------------------------------------|
| Isotype                                                        | lgG                                                                                                                  |
| Reactivity                                                     | Human;Rat;Mouse;                                                                                                     |
| Applications                                                   | WB                                                                                                                   |
| Gene Name                                                      | OR7E24 OR7E24P                                                                                                       |
| Protein Name                                                   | Olfactory receptor 7E24 (Olfactory receptor OR19-14)                                                                 |
| Immunogen                                                      | Synthesized peptide derived from part region of human protein                                                        |
| Specificity                                                    | O7E24 Monoclonal Antibody detects endogenous levels of protein.                                                      |
| Formulation                                                    | Liquid in PBS containing 50% glycerol, and 0.02% sodium azide.                                                       |
| Source                                                         | Monoclonal, Mouse,IgG                                                                                                |
| Purification                                                   | The antibody was affinity-purified from mouse antiserum by affinity-chromatography using epitope-specific immunogen. |
| Dilution                                                       | WB 1:500-2000                                                                                                        |
| Concentration                                                  | 1 mg/ml                                                                                                              |
|                                                                |                                                                                                                      |
| Purity                                                         | ≥90%                                                                                                                 |
| Purity<br>Storage Stability                                    | ≥90%<br>-20°C/1 year                                                                                                 |
| -                                                              |                                                                                                                      |
| Storage Stability                                              |                                                                                                                      |
| Storage Stability Synonyms                                     | -20°C/1 year                                                                                                         |
| Storage Stability<br>Synonyms<br>Observed Band                 | -20°C/1 year<br>37kD                                                                                                 |
| Storage Stability<br>Synonyms<br>Observed Band<br>Cell Pathway | -20°C/1 year<br>37kD                                                                                                 |

## **Products Images**

Nanjing BYabscience technology Co.,Ltd