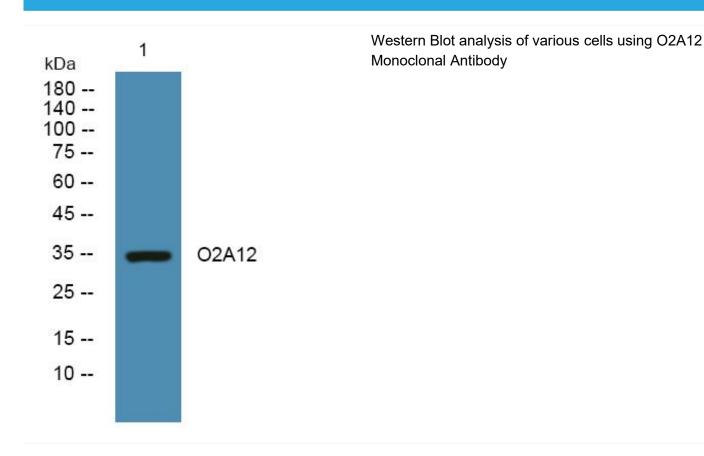

## O2A12 Monoclonal Antibody

| Catalog No        | BYmab-07421                                                                                                          |
|-------------------|----------------------------------------------------------------------------------------------------------------------|
| Isotype           | IgG                                                                                                                  |
| Reactivity        | Human;Rat;Mouse;                                                                                                     |
| Applications      | WB                                                                                                                   |
| Gene Name         | OR2A12 OR2A12P                                                                                                       |
| Protein Name      | Olfactory receptor 2A12 (Olfactory receptor OR7-10)                                                                  |
| Immunogen         | Synthesized peptide derived from part region of human protein                                                        |
| Specificity       | O2A12 Monoclonal Antibody detects endogenous levels of protein.                                                      |
| Formulation       | Liquid in PBS containing 50% glycerol, and 0.02% sodium azide.                                                       |
| Source            | Monoclonal, Mouse,IgG                                                                                                |
| Purification      | The antibody was affinity-purified from mouse antiserum by affinity-chromatography using epitope-specific immunogen. |
| Dilution          | WB 1:500-2000                                                                                                        |
| Concentration     | 1 mg/ml                                                                                                              |
| Purity            | ≥90%                                                                                                                 |
| Storage Stability | -20°C/1 year                                                                                                         |
| Synonyms          |                                                                                                                      |
| 01                |                                                                                                                      |
| Observed Band     | 34kD                                                                                                                 |
| Cell Pathway      | 34kD  Cell membrane; Multi-pass membrane protein.                                                                    |
|                   |                                                                                                                      |
| Cell Pathway      | Cell membrane; Multi-pass membrane protein.                                                                          |