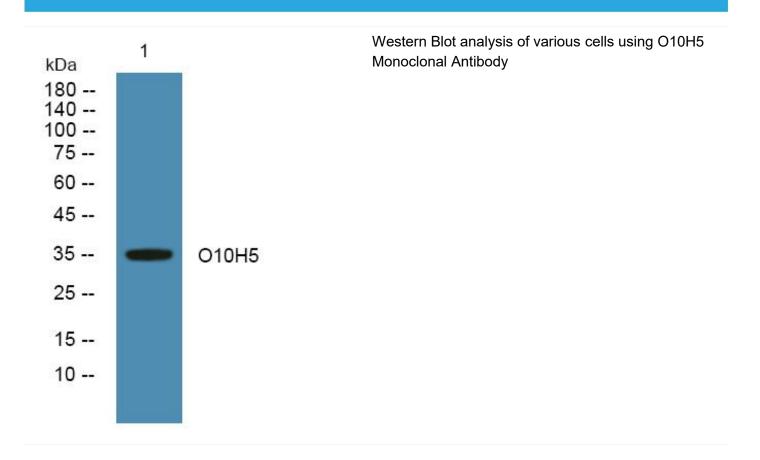

## O10H5 Monoclonal Antibody

| Catalog No                                                               | BYmab-07419                                                                                                          |
|--------------------------------------------------------------------------|----------------------------------------------------------------------------------------------------------------------|
| lsotype                                                                  | lgG                                                                                                                  |
| Reactivity                                                               | Human;Rat;Mouse;                                                                                                     |
| Applications                                                             | WB                                                                                                                   |
| Gene Name                                                                | OR10H5                                                                                                               |
| Protein Name                                                             | Olfactory receptor 10H5 (Olfactory receptor OR19-25) (Olfactory receptor OR19-26)                                    |
| Immunogen                                                                | Synthesized peptide derived from part region of human protein                                                        |
| Specificity                                                              | O10H5 Monoclonal Antibody detects endogenous levels of protein.                                                      |
| Formulation                                                              | Liquid in PBS containing 50% glycerol, and 0.02% sodium azide.                                                       |
| Source                                                                   | Monoclonal, Mouse,IgG                                                                                                |
| Purification                                                             | The antibody was affinity-purified from mouse antiserum by affinity-chromatography using epitope-specific immunogen. |
| Dilution                                                                 | WB 1:500-2000                                                                                                        |
|                                                                          |                                                                                                                      |
| Concentration                                                            | 1 mg/ml                                                                                                              |
| Concentration<br>Purity                                                  | 1 mg/ml<br>≥90%                                                                                                      |
|                                                                          |                                                                                                                      |
| Purity                                                                   | ≥90%                                                                                                                 |
| Purity<br>Storage Stability                                              | ≥90%                                                                                                                 |
| Purity<br>Storage Stability<br>Synonyms                                  | ≥90%<br>-20°C/1 year                                                                                                 |
| Purity<br>Storage Stability<br>Synonyms<br>Observed Band                 | ≥90%<br>-20°C/1 year<br>34kD                                                                                         |
| Purity<br>Storage Stability<br>Synonyms<br>Observed Band<br>Cell Pathway | ≥90%<br>-20°C/1 year<br>34kD                                                                                         |

## **Products Images**

Nanjing BYabscience technology Co.,Ltd