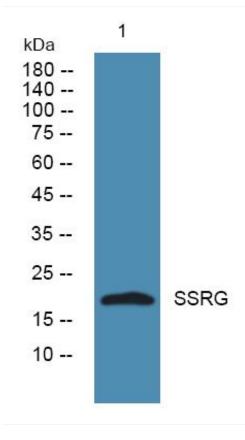

## SSRG Monoclonal Antibody

| Catalog No        | BYmab-07284                                                                                                          |
|-------------------|----------------------------------------------------------------------------------------------------------------------|
| Isotype           | IgG                                                                                                                  |
| Reactivity        | Human;Mouse;Rat                                                                                                      |
| Applications      | WB                                                                                                                   |
| Gene Name         | SSR3 TRAPG                                                                                                           |
| Protein Name      | Translocon-associated protein subunit gamma (TRAP-gamma) (Signal sequence receptor subunit gamma) (SSR-gamma)        |
| Immunogen         | Synthesized peptide derived from part region of human protein                                                        |
| Specificity       | SSRG Monoclonal Antibody detects endogenous levels of protein.                                                       |
| Formulation       | Liquid in PBS containing 50% glycerol, and 0.02% sodium azide.                                                       |
| Source            | Monoclonal, Mouse,IgG                                                                                                |
| Purification      | The antibody was affinity-purified from mouse antiserum by affinity-chromatography using epitope-specific immunogen. |
| Dilution          | WB 1:500-2000                                                                                                        |
| Concentration     | 1 mg/ml                                                                                                              |
| Purity            | ≥90%                                                                                                                 |
| Storage Stability | -20°C/1 year                                                                                                         |
| Synonyms          |                                                                                                                      |
| Observed Band     |                                                                                                                      |
| Observed Band     | 20kD                                                                                                                 |
| Cell Pathway      | 20kD<br>Endoplasmic reticulum membrane; Multi-pass membrane protein.                                                 |
|                   |                                                                                                                      |
| Cell Pathway      | Endoplasmic reticulum membrane; Multi-pass membrane protein.                                                         |

## **Products Images**

Western Blot analysis of various cells using SSRG Monoclonal Antibody

Nanjing BYabscience technology Co., Ltd