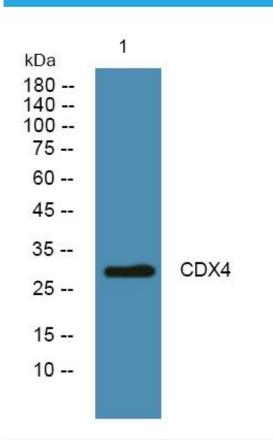

## **Products Images**

Western Blot analysis of various cells using CDX4 Monoclonal Antibody