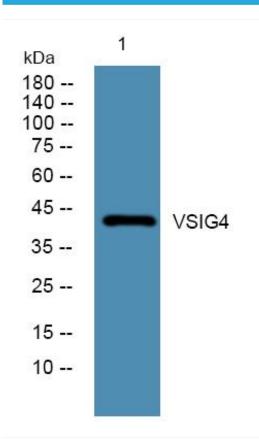

## **Products Images**

Western Blot analysis of various cells using VSIG4 Monoclonal Antibody

Nanjing BYabscience technology Co.,Ltd