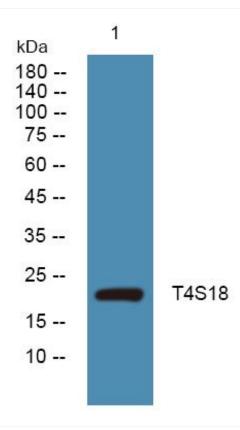

## T4S18 Monoclonal Antibody

| Catalog No                | BYmab-07086                                                                                                                       |
|---------------------------|-----------------------------------------------------------------------------------------------------------------------------------|
| Isotype                   | lgG                                                                                                                               |
| Reactivity                | Human;Rat;Mouse;                                                                                                                  |
| Applications              | WB                                                                                                                                |
| Gene Name                 | TM4SF18                                                                                                                           |
| Protein Name              | Transmembrane 4 L6 family member 18                                                                                               |
| Immunogen                 | Synthesized peptide derived from human protein . at AA range: 20-100                                                              |
| Specificity               | T4S18 Monoclonal Antibody detects endogenous levels of protein.                                                                   |
| Formulation               | Liquid in PBS containing 50% glycerol, and 0.02% sodium azide.                                                                    |
| Source                    | Monoclonal, Mouse,IgG                                                                                                             |
| Purification              | The antibody was affinity-purified from mouse antiserum by affinity-chromatography using epitope-specific immunogen.              |
| Dilution                  | WB 1:500-2000                                                                                                                     |
| Concentration             | 1 mg/ml                                                                                                                           |
| Purity                    | ≥90%                                                                                                                              |
| Storage Stability         | -20°C/1 year                                                                                                                      |
| Synonyms                  |                                                                                                                                   |
| Observed Band             | 22kD                                                                                                                              |
| Cell Pathway              | Membrane ; Multi-pass membrane protein .                                                                                          |
| Tissue Specificity        | Kidney,                                                                                                                           |
| Function                  | similarity:Belongs to the L6 tetraspanin family.,                                                                                 |
| Background                | similarity:Belongs to the L6 tetraspanin family.,                                                                                 |
| matters needing attention | Avoid repeated freezing and thawing!                                                                                              |
| Usage suggestions         | This product can be used in immunological reaction related experiments. For more information, please consult technical personnel. |
|                           |                                                                                                                                   |

## **Products Images**

Western Blot analysis of various cells using T4S18 Monoclonal Antibody

Nanjing BYabscience technology Co.,Ltd