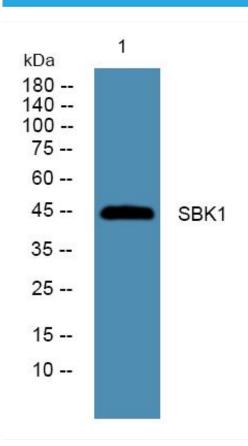

## **Products Images**

Western Blot analysis of various cells using SBK1 Monoclonal Antibody