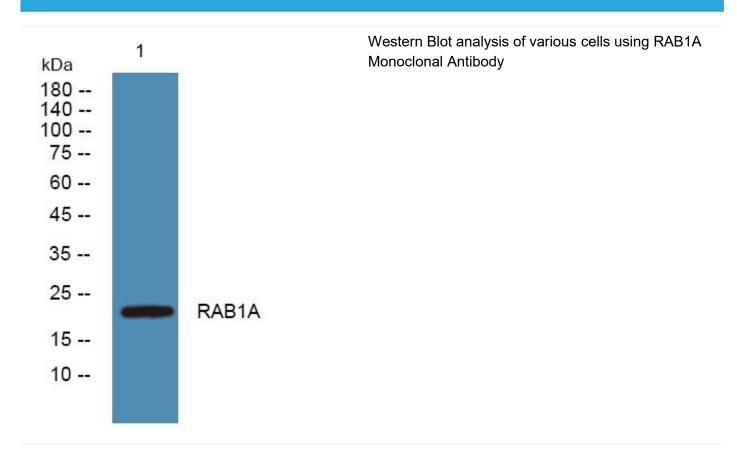

## RAB1A Monoclonal Antibody

| Catalog No         | BYmab-06040                                                                                                                                                                                                                                                                                             |
|--------------------|---------------------------------------------------------------------------------------------------------------------------------------------------------------------------------------------------------------------------------------------------------------------------------------------------------|
| Isotype            | IgG                                                                                                                                                                                                                                                                                                     |
| Reactivity         | Human;Rat;Mouse                                                                                                                                                                                                                                                                                         |
| Applications       | WB                                                                                                                                                                                                                                                                                                      |
| Gene Name          | RAB1A RAB1                                                                                                                                                                                                                                                                                              |
| Protein Name       | Ras-related protein Rab-1A (YPT1-related protein)                                                                                                                                                                                                                                                       |
| Immunogen          | Synthesized peptide derived from human protein . at AA range: 50-130                                                                                                                                                                                                                                    |
| Specificity        | RAB1A Monoclonal Antibody detects endogenous levels of protein.                                                                                                                                                                                                                                         |
| Formulation        | Liquid in PBS containing 50% glycerol, and 0.02% sodium azide.                                                                                                                                                                                                                                          |
| Source             | Monoclonal, Mouse,IgG                                                                                                                                                                                                                                                                                   |
| Purification       | The antibody was affinity-purified from mouse antiserum by affinity-chromatography using epitope-specific immunogen.                                                                                                                                                                                    |
| Dilution           | WB 1:500-2000                                                                                                                                                                                                                                                                                           |
| Concentration      | 1 mg/ml                                                                                                                                                                                                                                                                                                 |
| Purity             | ≥90%                                                                                                                                                                                                                                                                                                    |
| Storage Stability  | -20°C/1 year                                                                                                                                                                                                                                                                                            |
| Synonyms           |                                                                                                                                                                                                                                                                                                         |
| Observed Band      | 22kD                                                                                                                                                                                                                                                                                                    |
| Cell Pathway       | Golgi apparatus . Endoplasmic reticulum . Early endosome . Cytoplasm, cytosol . Membrane . Melanosome . Alternates between membrane-associated and cytosolic forms                                                                                                                                      |
| Tissue Specificity | Brain, Colon, Placenta, Platelet, Tongue,                                                                                                                                                                                                                                                               |
| Function           | function:Probably required for transit of protein from the ER through Golgi compartment. Binds GTP and GDP and possesses intrinsic GTPase activity.,PTM:Phosphorylated by CDC2 kinase during mitosis.,similarity:Belongs to the small GTPase superfamily. Rab family.,subunit:May interact with YIPF5., |
|                    |                                                                                                                                                                                                                                                                                                         |