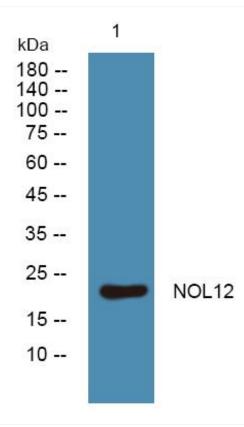

## **Products Images**

Western Blot analysis of various cells using NOL12 Monoclonal Antibody

Nanjing BYabscience technology Co.,Ltd