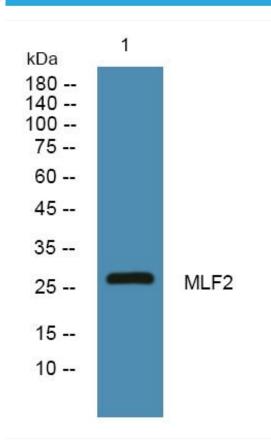

## **Products Images**

Western Blot analysis of various cells using MLF2 Monoclonal Antibody

Nanjing BYabscience technology Co.,Ltd