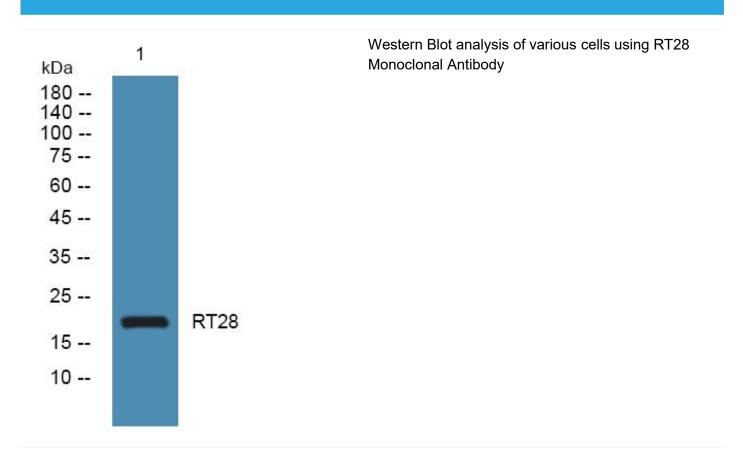

## RT28 Monoclonal Antibody

BYmab-05733

| Isotype                                               | IgG                                                                                                                     |
|-------------------------------------------------------|-------------------------------------------------------------------------------------------------------------------------|
| Reactivity                                            | Human;Mouse                                                                                                             |
| Applications                                          | WB                                                                                                                      |
| Gene Name                                             | MRPS28 MRPS35 HSPC007                                                                                                   |
| Protein Name                                          | 28S ribosomal protein S28, mitochondrial (MRP-S28) (S28mt) (28S ribosomal protein S35, mitochondrial) (MRP-S35) (S35mt) |
| Immunogen                                             | Synthesized peptide derived from human protein . at AA range: 110-190                                                   |
| Specificity                                           | RT28 Monoclonal Antibody detects endogenous levels of protein.                                                          |
| Formulation                                           | Liquid in PBS containing 50% glycerol, and 0.02% sodium azide.                                                          |
| Source                                                | Monoclonal, Mouse,IgG                                                                                                   |
| Purification                                          | The antibody was affinity-purified from mouse antiserum by affinity-chromatography using epitope-specific immunogen.    |
| Dilution                                              | WB 1:500-2000                                                                                                           |
| Concentration                                         | 1 mg/ml                                                                                                                 |
|                                                       | •                                                                                                                       |
| Purity                                                | ≥90%                                                                                                                    |
| Purity Storage Stability                              |                                                                                                                         |
|                                                       | ≥90%                                                                                                                    |
| Storage Stability                                     | ≥90%                                                                                                                    |
| Storage Stability Synonyms                            | ≥90%<br>-20°C/1 year                                                                                                    |
| Storage Stability Synonyms Observed Band              | ≥90% -20°C/1 year  20kD                                                                                                 |
| Storage Stability Synonyms Observed Band Cell Pathway | ≥90% -20°C/1 year  20kD  Mitochondrion .                                                                                |