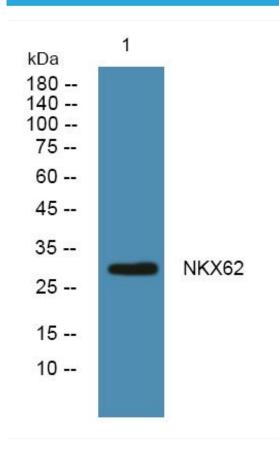

## NKX62 Monoclonal Antibody

| Catalog No                           | BYmab-05665                                                                                                          |
|--------------------------------------|----------------------------------------------------------------------------------------------------------------------|
| Isotype                              | IgG                                                                                                                  |
| Reactivity                           | Human;Rat;Mouse;                                                                                                     |
| Applications                         | WB                                                                                                                   |
| Gene Name                            | NKX6-2 GTX NKX6B                                                                                                     |
| Protein Name                         | Homeobox protein Nkx-6.2 (Homeobox protein NK-6 homolog B)                                                           |
| Immunogen                            | Synthesized peptide derived from part region of human protein                                                        |
| Specificity                          | NKX62 Monoclonal Antibody detects endogenous levels of protein.                                                      |
| Formulation                          | Liquid in PBS containing 50% glycerol, and 0.02% sodium azide.                                                       |
| Source                               | Monoclonal, Mouse,IgG                                                                                                |
| Purification                         | The antibody was affinity-purified from mouse antiserum by affinity-chromatography using epitope-specific immunogen. |
| Dilution                             | WB 1:500-2000                                                                                                        |
| Concentration                        | 1 mg/ml                                                                                                              |
| Purity                               | ≥90%                                                                                                                 |
| Storage Stability                    | -20°C/1 year                                                                                                         |
| Synonyms                             |                                                                                                                      |
| Observed Band                        | 30kD                                                                                                                 |
| Cell Pathway                         | Nucleus .                                                                                                            |
| Tissue Specificity                   | Highest expression in brain.                                                                                         |
| Function                             | similarity:Contains 1 homeobox DNA-binding domain.,tissue specificity:Highest expression in brain.,                  |
|                                      | expression in brain.,                                                                                                |
| Background                           | similarity:Contains 1 homeobox DNA-binding domain.,tissue specificity:Highest expression in brain.,                  |
| Background matters needing attention | similarity:Contains 1 homeobox DNA-binding domain.,tissue specificity:Highest                                        |

## **Products Images**

Western Blot analysis of various cells using NKX62 Monoclonal Antibody