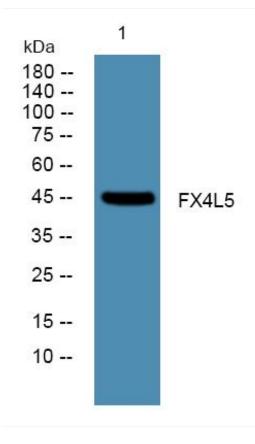

## FX4L5 Monoclonal Antibody

| Catalog No                                                               | BYmab-05590                                                                                                          |
|--------------------------------------------------------------------------|----------------------------------------------------------------------------------------------------------------------|
| Isotype                                                                  | IgG                                                                                                                  |
| Reactivity                                                               | Human;Rat;Mouse;                                                                                                     |
| Applications                                                             | WB                                                                                                                   |
| Gene Name                                                                | FOXD4L5                                                                                                              |
| Protein Name                                                             | Forkhead box protein D4-like 5 (FOXD4-like 5)                                                                        |
| Immunogen                                                                | Synthesized peptide derived from part region of human protein                                                        |
| Specificity                                                              | FX4L5 Monoclonal Antibody detects endogenous levels of protein.                                                      |
| Formulation                                                              | Liquid in PBS containing 50% glycerol, and 0.02% sodium azide.                                                       |
| Source                                                                   | Monoclonal, Mouse,IgG                                                                                                |
| Purification                                                             | The antibody was affinity-purified from mouse antiserum by affinity-chromatography using epitope-specific immunogen. |
| Dilution                                                                 | WB 1:500-2000                                                                                                        |
|                                                                          |                                                                                                                      |
| Concentration                                                            | 1 mg/ml                                                                                                              |
| Concentration<br>Purity                                                  | 1 mg/ml<br>≥90%                                                                                                      |
|                                                                          | -                                                                                                                    |
| Purity                                                                   | ≥90%                                                                                                                 |
| Purity<br>Storage Stability                                              | ≥90%                                                                                                                 |
| Purity<br>Storage Stability<br>Synonyms                                  | ≥90%<br>-20°C/1 year                                                                                                 |
| Purity<br>Storage Stability<br>Synonyms<br>Observed Band                 | ≥90%<br>-20°C/1 year<br>45kD                                                                                         |
| Purity<br>Storage Stability<br>Synonyms<br>Observed Band<br>Cell Pathway | ≥90%<br>-20°C/1 year<br>45kD                                                                                         |

## **Products Images**

Western Blot analysis of various cells using FX4L5 Monoclonal Antibody

Nanjing BYabscience technology Co., Ltd